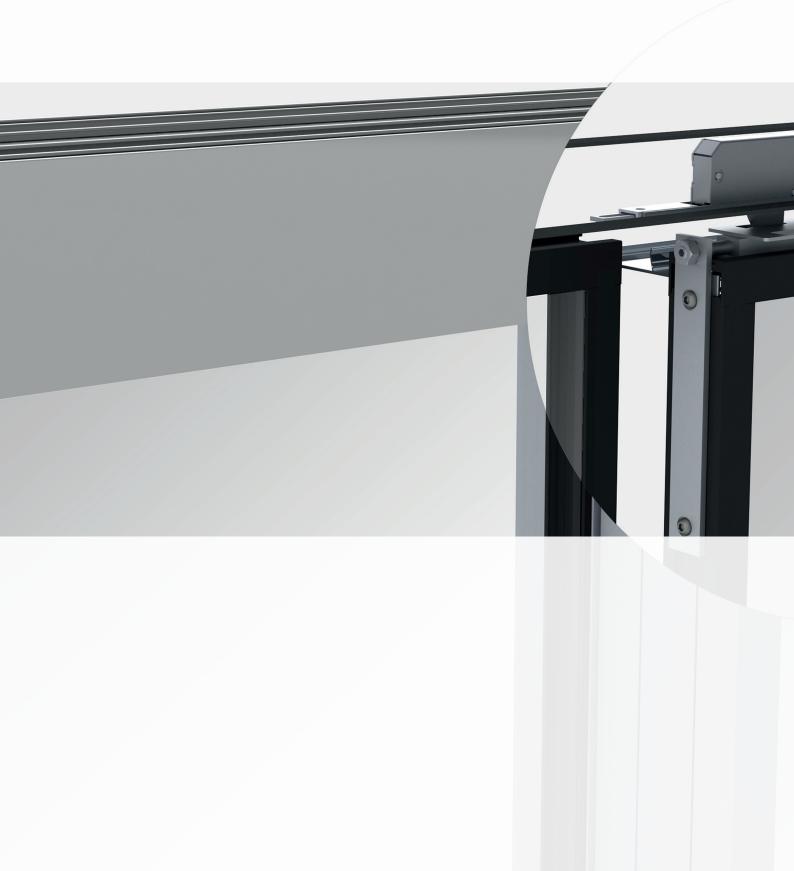

## Fluent sliding

The dedicated wheel base ensures the fluid movement of the glass panes with even large opening surfaces easily operated manually. For a higher level of comfort a concealed motor allows you to open the vents with the push of a button, or by connecting the motor to your home automation system. This high performance motor guarantees optimum convenience during use and is a safe and reliable solution.