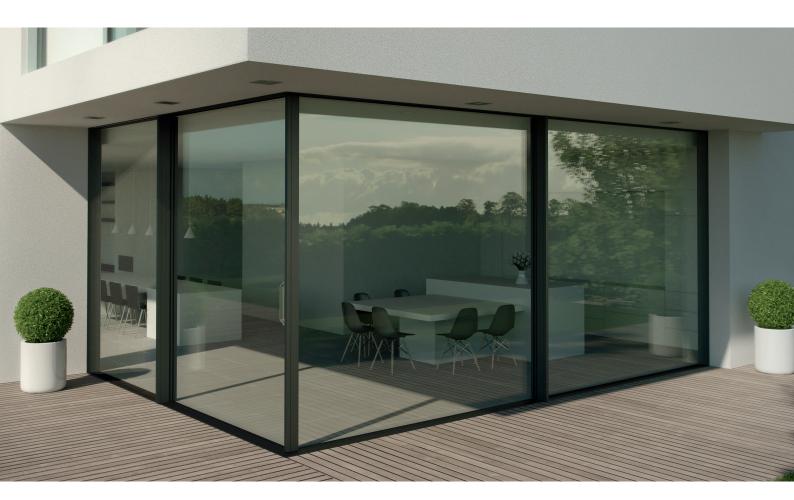

The large glass surfaces reach from floor to ceiling, offering ultimate illumination. Fully integrated frames create a **flush threshold**, allowing for easy entrance and accessibility.

Claudio Curia (fotograaf)

## Minimalist design

Hi-Finity is designed with an infinite view in mind. Thanks to innovative design, Hi-Finity is characterized by minimal visible sight lines. The **seamless integration** of the elements creates floor-to-ceiling glass surfaces, whilst at the same time fading the borders between the interior and exterior, creating the ultimate minimalistic appearance.

# From a different angle

Hi-Finity maximizes architectural freedom to play with transparency and light. The system allows multiple configurations and opening types such as duo rail, 3-rail and central closing solutions, providing the option of up to six movable glass panes. In addition to that, the revolutionary corner solution makes it possible to merge in- and outdoors without any barriers.