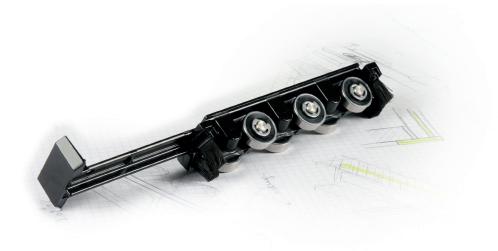

## Fluent sliding

The dedicated wheel base ensures the fluid movement of the glass panes with even large opening surfaces easily operated manually. For a higher level of comfort a concealed motor allows you to open the vents with the push of a button, or by connecting the motor to your home automation system. This high performance motor guarantees optimum convenience during use and is a safe and reliable solution.