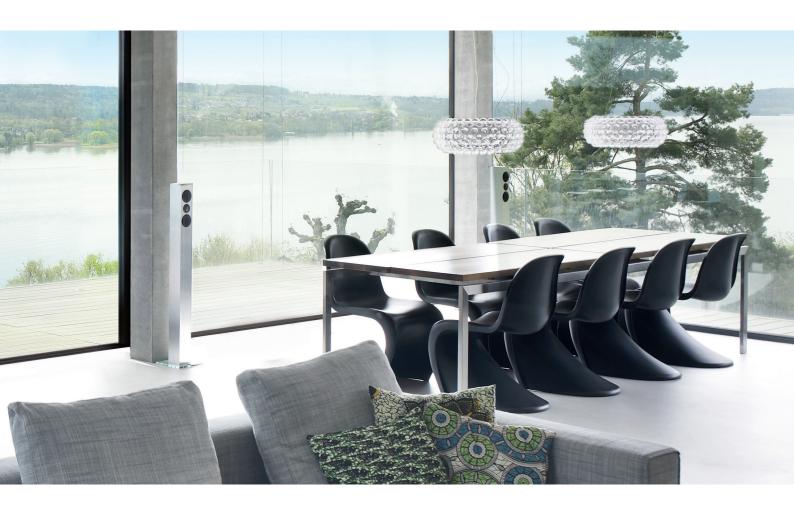

The large glass surfaces reach from floor to ceiling, offering ultimate illumination. Fully integrated frames create a **flush threshold**, allowing for easy entrance and accessibility.

Claudio Curia (fotograaf)

# From a different angle

Hi-Finity maximizes architectural freedom to play with transparency and light. The system allows multiple configurations and opening types such as duo rail, 3-rail and central closing solutions, providing the option of up to six movable glass panes. In addition to that, the revolutionary corner solution makes it possible to merge in- and outdoors without any barriers.