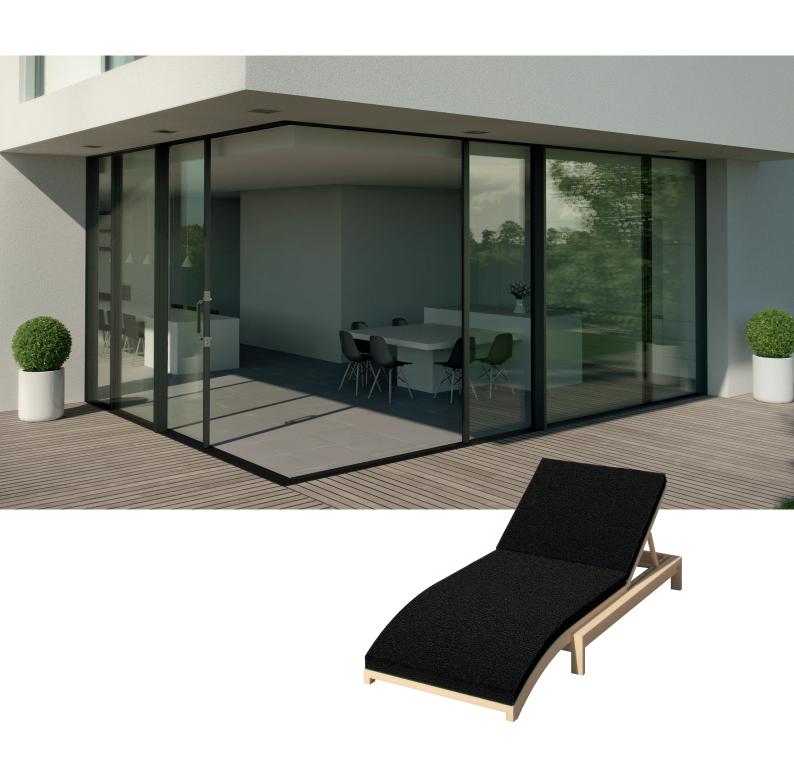

#### View on the world

Contemporary architecture attempts to create perfect harmony between living spaces and environment. Indoor and outdoor areas become one, visual boundaries disappear.

The Hi-Finity sliding door is specifically designed to create a visual extension to the outdoors, a sense of space and allow maximum use of **natural light**.

Technical innovations have allowed Hi-Finity to combine minimalist design with maximum performance.

This way the user can enjoy a maximum view with a high level of comfort.

The large glass surfaces reach from floor to ceiling, offering ultimate illumination. Fully integrated frames create a **flush threshold**, allowing for easy entrance and accessibility.

Claudio Curia (fotograaf)

# From a different angle

Hi-Finity maximizes architectural freedom to play with transparency and light. The system allows multiple configurations and opening types such as duo rail, 3-rail and central closing solutions, providing the option of up to six movable glass panes. In addition to that, the revolutionary corner solution makes it possible to merge in- and outdoors without any barriers.