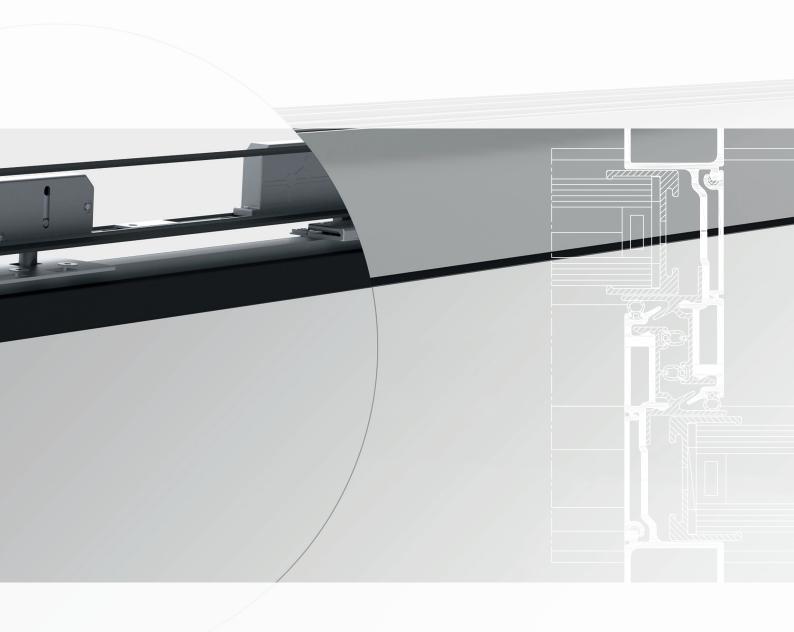

# Ultimate performance

Obtained through different sealing components, the excellence of Hi-Finity is proven by ultimate performance in **air and water tightness**. A Reynaers patented adjustable meeting section guarantees a perfect fit for elevated air tightness.

## Fluent sliding

The dedicated wheel base ensures the fluid movement of the glass panes with even large opening surfaces easily operated manually. For a higher level of comfort a concealed motor allows you to open the vents with the push of a button, or by connecting the motor to your home automation system. This high performance motor guarantees optimum convenience during use and is a safe and reliable solution.