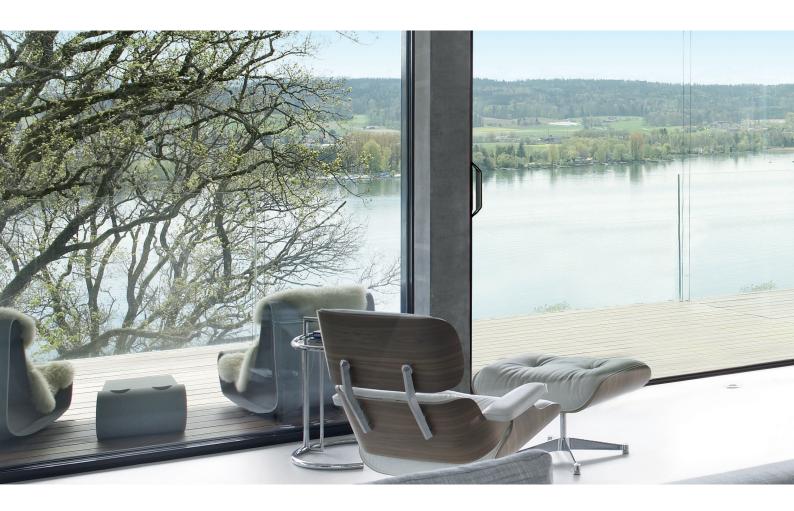

## Minimalist design

Hi-Finity is designed with an infinite view in mind. Thanks to innovative design, Hi-Finity is characterized by minimal visible sight lines. The **seamless integration** of the elements creates floor-to-ceiling glass surfaces, whilst at the same time fading the borders between the interior and exterior, creating the ultimate minimalistic appearance.

# From a different angle

Hi-Finity maximizes architectural freedom to play with transparency and light. The system allows multiple configurations and opening types such as duo rail, 3-rail and central closing solutions, providing the option of up to six movable glass panes. In addition to that, the revolutionary corner solution makes it possible to merge in- and outdoors without any barriers.