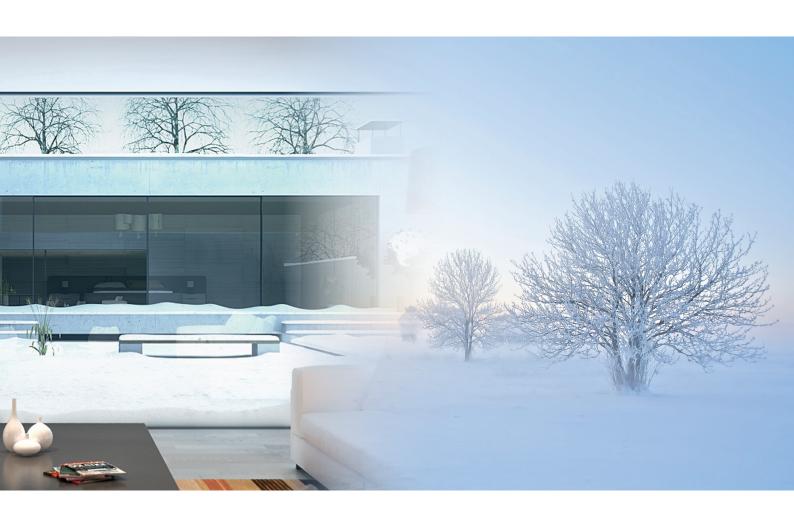

#### View on the world

Contemporary architecture attempts to create perfect harmony between living spaces and environment. Indoor and outdoor areas become one, visual boundaries disappear.

The Hi-Finity sliding door is specifically designed to create a visual extension to the outdoors, a sense of space and allow maximum use of **natural light**.

### Maximum comfort

Comfort is a key driver for Hi-Finity. Thanks to the system's **high insulation** and with the availability of double and triple glazing, the sliding doors give a feeling of comfort and warmth.

## Minimalist design

Hi-Finity is designed with an infinite view in mind. Thanks to innovative design, Hi-Finity is characterized by minimal visible sight lines. The **seamless integration** of the elements creates floor-to-ceiling glass surfaces, whilst at the same time fading the borders between the interior and exterior, creating the ultimate minimalistic appearance.