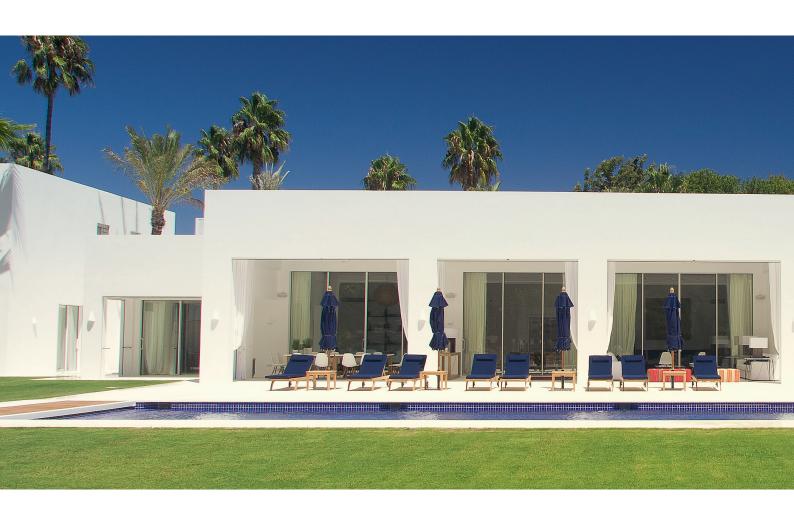

# From a different angle

Hi-Finity maximizes architectural freedom to play with transparency and light. The system allows multiple configurations and opening types such as duo rail, 3-rail and central closing solutions, providing the option of up to six movable glass panes. In addition to that, the revolutionary corner solution makes it possible to merge in- and outdoors without any barriers.