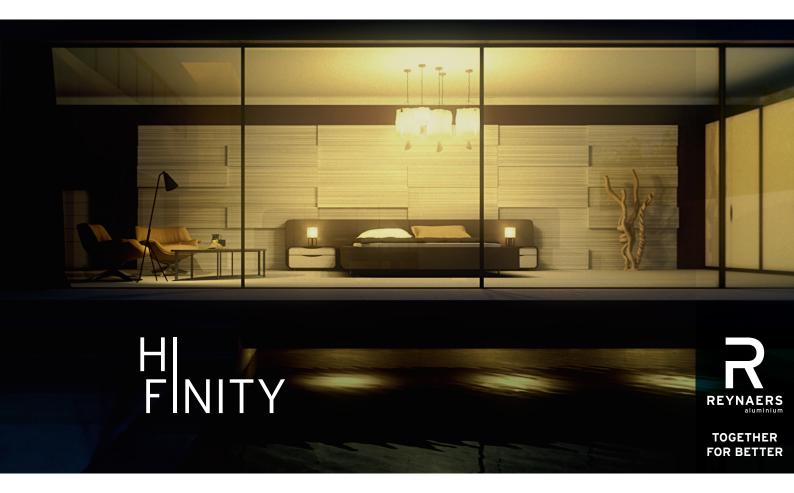

## 'The world is your wallpaper extend your living room to the outside'

#### View on the world

Contemporary architecture attempts to create perfect harmony between living spaces and environment. Indoor and outdoor areas become one, visual boundaries disappear.

The Hi-Finity sliding door is specifically designed to create a visual extension to the outdoors, a sense of space and allow maximum use of **natural light**.

Technical innovations have allowed Hi-Finity to combine minimalist design with maximum performance.

This way the user can enjoy a maximum view with a high level of comfort.