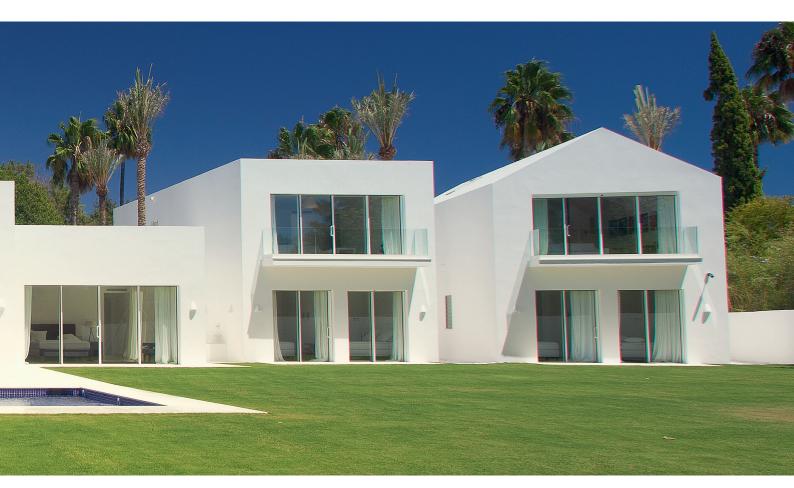

# From a different angle

Hi-Finity maximizes architectural freedom to play with transparency and light. The system allows multiple configurations and opening types such as duo rail, 3-rail and central closing solutions, providing the option of up to six movable glass panes. In addition to that, the revolutionary corner solution makes it possible to merge in- and outdoors without any barriers.